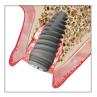

#### RESORPTION AND REMODELLING

The complete replacement of RE-BONE® with newly formed bone tissue depends on anatomical variables (ratio between vital bone surface and volume of the grafted site) and on individual patient factors. Resorption: between 6-8 months. | Remodelling: biological times of bone remodelling.

RE-BONE® is completely reabsorbed in 6-8 months.

Its safety is ensured by the choice of raw material in compliance with the standards required in the reference protocol.

Viale del Lavoro, 14 35010 Vigonza (PD) Italy T +39 049 628630 info@ubgen.com ubgen.com