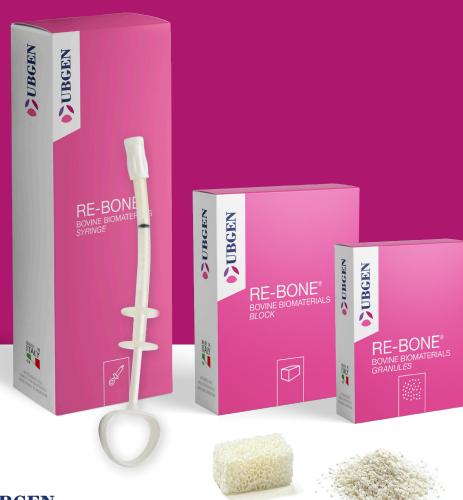

# RE-BONE BOVINE BONE SUBSTITUTE

### RE-BONE®

## The first bone graft of bovine origin processed at low temperature

- Fully resorbable
- Processed at low temperatures thanks to the Thermagen production process
- Produced by an entirely Italian supply chain
- CE marked as a product compliant with Directive 93/42 EEC (CE 0373)

| PRODUCT   PACKAGING   CODE                                                                                                                                                                                                                                                                                                                                                                                                                                                                                                                                                                                                                                                                                                                                                                                                                                                                                                                                    |
|---------------------------------------------------------------------------------------------------------------------------------------------------------------------------------------------------------------------------------------------------------------------------------------------------------------------------------------------------------------------------------------------------------------------------------------------------------------------------------------------------------------------------------------------------------------------------------------------------------------------------------------------------------------------------------------------------------------------------------------------------------------------------------------------------------------------------------------------------------------------------------------------------------------------------------------------------------------|
| Cortico-cancellous granules 0.5g - 0.25-1 mm                                                                                                                                                                                                                                                                                                                                                                                                                                                                                                                                                                                                                                                                                                                                                                                                                                                                                                                  |
| Cortico-cancellous granules 0.5g - 0.25-1 mm   BM01B (pack of 1)   BM01B6 (pack of 6)                                                                                                                                                                                                                                                                                                                                                                                                                                                                                                                                                                                                                                                                                                                                                                                                                                                                         |
| Cortico-cancellous granules 2g - 0.25-1 mm                                                                                                                                                                                                                                                                                                                                                                                                                                                                                                                                                                                                                                                                                                                                                                                                                                                                                                                    |
| Cortico-cancellous granules 0.5g - 1-2 mm                                                                                                                                                                                                                                                                                                                                                                                                                                                                                                                                                                                                                                                                                                                                                                                                                                                                                                                     |
| Cortico-cancellous granules 1g - 1-2 mm                                                                                                                                                                                                                                                                                                                                                                                                                                                                                                                                                                                                                                                                                                                                                                                                                                                                                                                       |
| Cortico-cancellous granules 2g - 1-2 mm                                                                                                                                                                                                                                                                                                                                                                                                                                                                                                                                                                                                                                                                                                                                                                                                                                                                                                                       |
| Cortico-cancellous granules 5g - 1-2 mm  Cancellous granules 0.25g - 0.25-1 mm  EM011 (pack of 1)   BM01H6 (pack of 6)  Cancellous granules 0.5g - 0.25-1 mm  EM012 (pack of 1)   BM01J6 (pack of 6)  Cancellous granules 1g - 0.25-1 mm  EM015 (pack of 1)   BM01J6 (pack of 6)  Cancellous granules 2g - 0.25-1 mm  EM016 (pack of 1)   BM01K6 (pack of 6)  Cancellous granules 2g - 0.25-1 mm  EM016 (pack of 1)   BM01L6 (pack of 6)  Cancellous granules 0.5g - 1-2 mm  EM017 (pack of 1)   BM01M6 (pack of 6)  Cancellous granules 1g - 1-2 mm  EM018 (pack of 1)   BM018 (pack of 6)  Cancellous granules 2g - 1-2 mm  EM019 (pack of 1)   BM019 (pack of 6)  Cancellous granules 5g - 1-2 mm  EM019 (pack of 1)   BM0196 (pack of 6)  PRODUCT  PACKAGING  CODE  RE-BONE®  Syringe of 0.25g for granules of 0.25-1mm  EM03A  Syringe of 0.5g for granules of 1.2mm  EM03C  Syringe of 1g for granules of 0.25-1mm  EM03B  EM03B  EM03B                 |
| Cancellous granules 0.25g - 0.25-1 mm  BM01I (pack of 1)   BM01I6 (pack of 6)  Cancellous granules 0.5g - 0.25-1 mm  BM01J (pack of 1)   BM01J6 (pack of 6)  Cancellous granules 1g - 0.25-1 mm  BM01K (pack of 1)   BM01K6 (pack of 6)  Cancellous granules 2g - 0.25-1 mm  BM01L (pack of 1)   BM01L6 (pack of 6)  Cancellous granules 0.5g - 1-2 mm  BM01M (pack of 1)   BM01M6 (pack of 6)  Cancellous granules 1g - 1-2 mm  BM01N (pack of 1)   BM01N6 (pack of 6)  Cancellous granules 2g - 1-2 mm  BM01O (pack of 1)   BM01O6 (pack of 6)  Cancellous granules 5g - 1-2 mm  BM01P (pack of 1)   BM01P6 (pack of 6)  Cancellous granules 5g - 1-2 mm  BM01P (pack of 1)   BM01P6 (pack of 6)  Cancellous granules 5g - 1-2 mm  BM02A (pack of 1)  BM02B (pack of 1)  PRODUCT  PACKAGING  CODE  RE-BONE®  Syringe of 0.25g for granules of 0.25-1mm  BM03A  Syringe of 0.5g for granules of 1.2mm  BM03C  Syringe of 1g for granules of 0.25-1mm  BM03BA |
| Cancellous granules 0.5g - 0.25-1 mm  BM01J (pack of 1)   BM01J6 (pack of 6)  Cancellous granules 1g - 0.25-1 mm  BM01K (pack of 1)   BM01K6 (pack of 6)  Cancellous granules 2g - 0.25-1 mm  BM01L (pack of 1)   BM01L6 (pack of 6)  Cancellous granules 0.5g - 1-2 mm  BM01M (pack of 1)   BM01M6 (pack of 6)  Cancellous granules 1g - 1-2 mm  BM01N (pack of 1)   BM01N6 (pack of 6)  Cancellous granules 2g - 1-2 mm  BM01O (pack of 1)   BM01O6 (pack of 6)  Cancellous granules 5g - 1-2 mm  BM01P (pack of 1)   BM01P6 (pack of 6)  Cancellous granules 5g - 1-2 mm  BM01P (pack of 1)   BM01P6 (pack of 6)  Cancellous granules 5g - 1-2 mm  BM02P (pack of 1)   BM01P6 (pack of 6)  CODE  RE-BONE® Block of 10x10x10 mm  Block of 10x10x20 mm  BM02B (pack of 1)  BM03B  Syringe of 0.25g for granules of 0.25-1mm  BM03B  Syringe of 0.5g for granules of 0.25-1mm  BM03B  Syringe of 1g for granules of 0.25-1mm  BM03B  BM03B                    |
| Cancellous granules 1g - 0.25-1 mm  BM01K (pack of 1)   BM01K6 (pack of 6)  Cancellous granules 2g - 0.25-1 mm  BM01L (pack of 1)   BM01L6 (pack of 6)  Cancellous granules 0.5g - 1-2 mm  BM01M (pack of 1)   BM01M6 (pack of 6)  Cancellous granules 1g - 1-2 mm  BM01N (pack of 1)   BM01N6 (pack of 6)  Cancellous granules 2g - 1-2 mm  BM01O (pack of 1)   BM01O6 (pack of 6)  Cancellous granules 5g - 1-2 mm  BM01P (pack of 1)   BM01P6 (pack of 6)  PACKAGING  CODE  RE-BONE® Block of 10x10x10 mm  Block of 10x10x20 mm  BM02A (pack of 1)  BM02B (pack of 1)  PACKAGING  CODE  RE-BONE® Syringe of 0.25g for granules of 0.25-1mm  Syringe of 0.5g for granules of 0.25-1mm  BM03B  Syringe of 1g for granules of 0.25-1mm  BM03B  BM03BA                                                                                                                                                                                                         |
| Cancellous granules 2g - 0.25-1 mm  BM01L (pack of 1)   BM01L6 (pack of 6)  Cancellous granules 0.5g - 1-2 mm  BM01M (pack of 1)   BM01M6 (pack of 6)  Cancellous granules 1g - 1-2 mm  BM01N (pack of 1)   BM01N6 (pack of 6)  Cancellous granules 2g - 1-2 mm  BM01O (pack of 1)   BM01O6 (pack of 6)  Cancellous granules 5g - 1-2 mm  BM01P (pack of 1)   BM01P6 (pack of 6)  Cancellous granules 5g - 1-2 mm  BM01P (pack of 1)   BM01P6 (pack of 6)  CODE  RE-BONE® Block of 10x10x10 mm  Block of 10x10x20 mm  BM02A (pack of 1)  BM02B (pack of 1)  CODE  RE-BONE® Syringe  Syringe of 0.25g for granules of 0.25-1mm BM03A  Syringe of 0.5g for granules of 0.25-1mm BM03B  Syringe of 1g for granules of 1-2mm BM03C  Syringe of 1g for granules of 0.25-1mm BM03B                                                                                                                                                                                  |
| Cancellous granules 0.5g - 1-2 mm  BM01M (pack of 1)   BM01M6 (pack of 6)  Cancellous granules 1g - 1-2 mm  BM01N (pack of 1)   BM01N6 (pack of 6)  Cancellous granules 2g - 1-2 mm  BM01O (pack of 1)   BM01O6 (pack of 6)  Cancellous granules 5g - 1-2 mm  BM01P (pack of 1)   BM01P6 (pack of 6)  Cancellous granules 5g - 1-2 mm  BM01P (pack of 1)   BM01P6 (pack of 6)  PRODUCT  PACKAGING  CODE  Block of 10x10x10 mm  Block of 10x10x20 mm  BM02A (pack of 1)  BM02B (pack of 1)  PRODUCT  PACKAGING  CODE  RE-BONE® Syringe of 0.25g for granules of 0.25-1mm  Syringe of 0.5g for granules of 0.25-1mm  BM03A  Syringe of 0.5g for granules of 1-2mm  BM03C  Syringe of 1g for granules of 0.25-1mm  BM03BA                                                                                                                                                                                                                                        |
| Cancellous granules 1g - 1-2 mm  BM01N (pack of 1)   BM01N6 (pack of 6)  Cancellous granules 2g - 1-2 mm  BM01O (pack of 1)   BM01O6 (pack of 6)  Cancellous granules 5g - 1-2 mm  BM01P (pack of 1)   BM01P6 (pack of 6)  PRODUCT  PACKAGING  CODE  Block of 10x10x10 mm  Block of 10x10x20 mm  BM02A (pack of 1)  BM02B (pack of 1)  PRODUCT  PACKAGING  CODE  RE-BONE® Syringe of 0.25g for granules of 0.25-1mm Syringe of 0.5g for granules of 0.25-1mm BM03B  Syringe of 1g for granules of 0.25-1mm BM03C  Syringe of 1g for granules of 0.25-1mm BM03BA                                                                                                                                                                                                                                                                                                                                                                                               |
| Cancellous granules 2g - 1-2 mm                                                                                                                                                                                                                                                                                                                                                                                                                                                                                                                                                                                                                                                                                                                                                                                                                                                                                                                               |
| Cancellous granules 5g - 1-2 mm  BM01P (pack of 1)   BM01P6 (pack of 6)  PRODUCT  RE-BONE® Block of 10x10x10 mm Block of 10x10x20 mm  BM02A (pack of 1)  BM02B (pack of 1)  PRODUCT  PACKAGING  CODE  RE-BONE® Syringe of 0.25g for granules of 0.25-1mm Syringe of 0.5g for granules of 0.25-1mm BM03B  Syringe of 0.5g for granules of 1-2mm BM03BA                                                                                                                                                                                                                                                                                                                                                                                                                                                                                                                                                                                                         |
| PRODUCT  PACKAGING  Block of 10x10x10 mm  Block of 10x10x20 mm  BM02A (pack of 1)  BM02B (pack of 1)  PRODUCT  PACKAGING  CODE  RE-BONE® Syringe of 0.25g for granules of 0.25-1mm Syringe of 0.5g for granules of 0.25-1mm BM03A  Syringe of 0.5g for granules of 0.25-1mm BM03B  Syringe of 0.5g for granules of 0.25-1mm BM03C  Syringe of 1g for granules of 0.25-1mm BM03BA                                                                                                                                                                                                                                                                                                                                                                                                                                                                                                                                                                              |
| RE-BONE® Block of 10x10x10 mm BM02A (pack of 1)  Block of 10x10x20 mm BM02B (pack of 1)  PRODUCT PACKAGING CODE  RE-BONE® Syringe of 0.25g for granules of 0.25-1mm BM03A  Syringe of 0.5g for granules of 0.25-1mm BM03B  Syringe of 0.5g for granules of 1-2mm BM03C  Syringe of 1g for granules of 0.25-1mm BM03BA                                                                                                                                                                                                                                                                                                                                                                                                                                                                                                                                                                                                                                         |
| Block of 10x10x20 mm  BM02B (pack of 1)  PRODUCT  PACKAGING  CODE  RE-BONE® Syringe of 0.25g for granules of 0.25-1mm Syringe of 0.5g for granules of 0.25-1mm BM03A  Syringe of 0.5g for granules of 1-2mm Syringe of 1g for granules of 0.25-1mm BM03C  Syringe of 1g for granules of 0.25-1mm BM03BA                                                                                                                                                                                                                                                                                                                                                                                                                                                                                                                                                                                                                                                       |
| PRODUCT  PACKAGING  CODE  RE-BONE® Syringe of 0.25g for granules of 0.25-1mm Syringe of 0.5g for granules of 0.25-1mm BM03A Syringe of 0.5g for granules of 1-2mm Syringe of 0.5g for granules of 0.25-1mm BM03B Syringe of 1g for granules of 0.25-1mm BM03B                                                                                                                                                                                                                                                                                                                                                                                                                                                                                                                                                                                                                                                                                                 |
| RE-BONE® Syringe of 0.25g for granules of 0.25-1mm BM03A Syringe of 0.5g for granules of 0.25-1mm BM03B  Syringe of 0.5g for granules of 1-2mm BM03C  Syringe of 1g for granules of 0.25-1mm BM03BA                                                                                                                                                                                                                                                                                                                                                                                                                                                                                                                                                                                                                                                                                                                                                           |
| Syringe Syringe of 0.5g for granules of 0.25-1mm BM03B  Syringe of 0.5g for granules of 1-2mm BM03C  Syringe of 1g for granules of 0.25-1mm BM03BA                                                                                                                                                                                                                                                                                                                                                                                                                                                                                                                                                                                                                                                                                                                                                                                                            |
| Syringe of 0.5g for granules of 0.25-1mm  Syringe of 0.5g for granules of 1-2mm  BM03B  BM03C  Syringe of 1g for granules of 0.25-1mm  BM03BA                                                                                                                                                                                                                                                                                                                                                                                                                                                                                                                                                                                                                                                                                                                                                                                                                 |
| Syringe of 1g for granules of 0.25-1mm BM03BA                                                                                                                                                                                                                                                                                                                                                                                                                                                                                                                                                                                                                                                                                                                                                                                                                                                                                                                 |
|                                                                                                                                                                                                                                                                                                                                                                                                                                                                                                                                                                                                                                                                                                                                                                                                                                                                                                                                                               |
|                                                                                                                                                                                                                                                                                                                                                                                                                                                                                                                                                                                                                                                                                                                                                                                                                                                                                                                                                               |
| Syringe of 1.5g for granules of 0.25-1mm BM03BB                                                                                                                                                                                                                                                                                                                                                                                                                                                                                                                                                                                                                                                                                                                                                                                                                                                                                                               |
| Syringe of 2g for granules of 0.25-1mm BM03BC                                                                                                                                                                                                                                                                                                                                                                                                                                                                                                                                                                                                                                                                                                                                                                                                                                                                                                                 |
| Syringe of 1g for granules of 1-2mm BM03CA                                                                                                                                                                                                                                                                                                                                                                                                                                                                                                                                                                                                                                                                                                                                                                                                                                                                                                                    |
|                                                                                                                                                                                                                                                                                                                                                                                                                                                                                                                                                                                                                                                                                                                                                                                                                                                                                                                                                               |
| Syringe of 1.5g for granules of 1-2mm BM03CB                                                                                                                                                                                                                                                                                                                                                                                                                                                                                                                                                                                                                                                                                                                                                                                                                                                                                                                  |